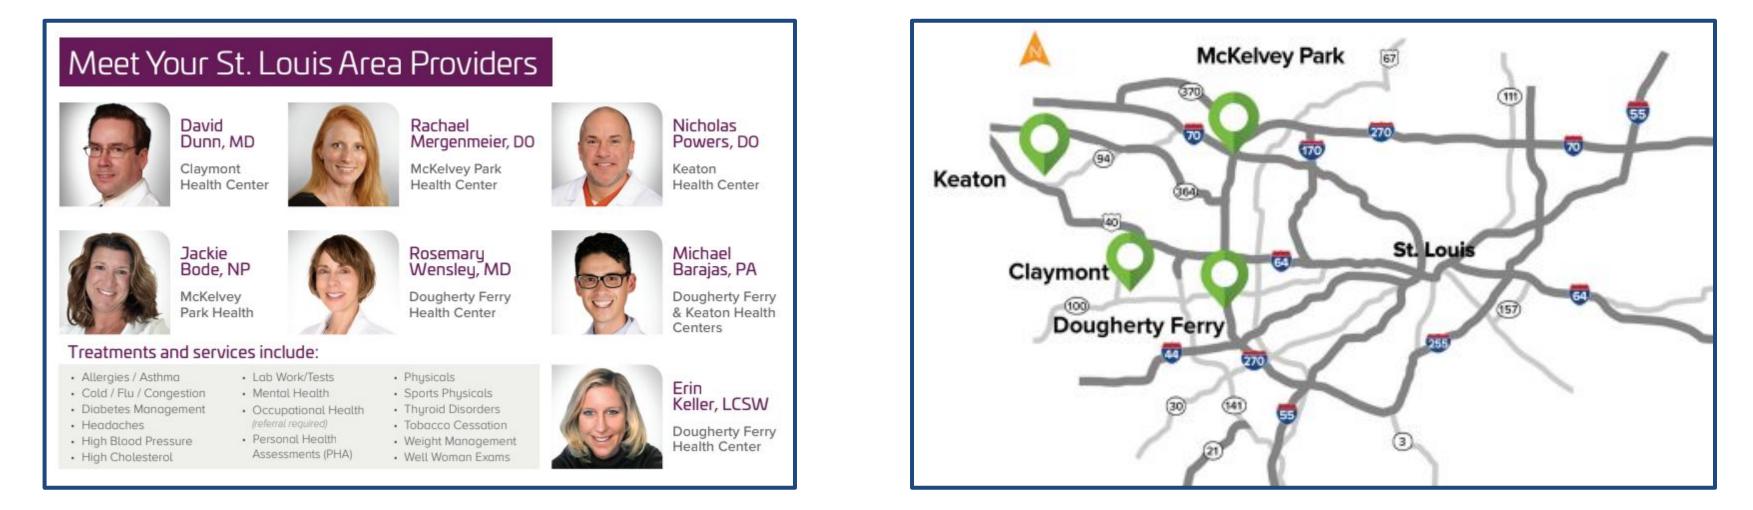

#### **Continue Using CareATC**

Retirees and their dependents can continue to visit CareATC. \*Only United Healthcare members

#### **Schedule a Visit**

(314) 314-7434 careatc.com/patients CareATC App